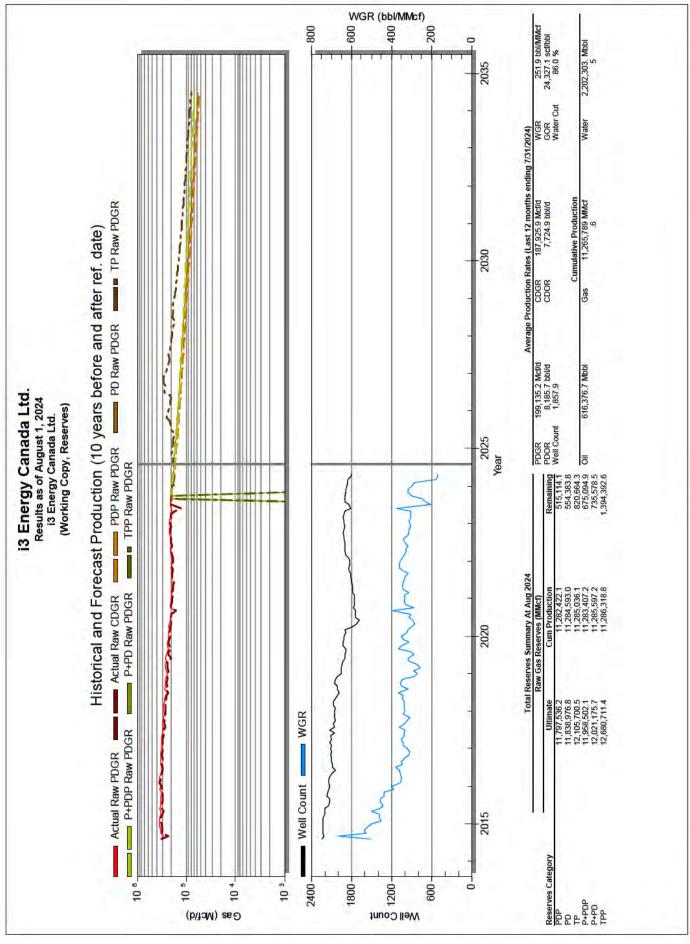

Gran Tierra's 2023 year-end reserves, future net revenue and ancillary information were evaluated by Gran Tierra's independent qualified reserves evaluator McDaniel in a report with an effective date of 31 December 2023 (the "Gran Tierra McDaniel Reserves Report"). In conjunction with the Acquisition, McDaniel has prepared a fair market valuation report dated 15 August 2024 in respect of certain of Gran Tierra's reserves, future net revenue and net present values (the "Gran Tierra Valuation Report") with an effective date of 31 December 2023 for the purposes of Rule 29 of the Takeover Code in which the referenced reserves, future net revenue and net present values disclosed therein matches the corresponding reserves future net revenue and net present values provided for in the Gran Tierra McDaniel Reserves Report. All reserves values, future net revenue and ancillary information contained in this document, with respect to the assets of Gran Tierra, have been prepared by McDaniel and calculated in compliance with Canadian National Instrument 51-101 – Standards of Disclosure for Oil and Gas Activities of the Canadian Securities Administrators ("NI 51-101") and the Canadian Oil and Gas Evaluation Handbook ("COGEH") and derived from the Gran Tierra Valuation Report and the Gran Tierra McDaniel Reserves Report.

Certain of i3 Energy's ancillary information presented in this document were evaluated by i3 Energy's independent qualified reserves evaluator GLJ in a report with an effective date of 31 December 2023 (the "i3 Energy GLJ Reserves Report"). In conjunction with the Acquisition, GLJ has prepared a fair market valuation report dated 16 August 2024 in respect of i3 Energy's reserves, future net revenue and net present values (the "i3 Energy Valuation Report") with an effective date of 31 July 2024 for the purposes of Rule 29 of the Takeover Code. All reserves values, future net revenue and ancillary information contained in this document, with respect to the assets of i3 Energy, have been prepared by GLJ and calculated in compliance with NI 51-101 and COGEH, and derived from the i3 Energy Valuation Report or the i3 Energy GLJ Reserves Report as applicable. The results of i3 Energy's GLJ Reserves Report were disclosed on i3 Energy's press release dated 25 March 2024, a copy of which is available on i3 Energy's website at <a href="https://is.energy/grantierra-offer-terms/">https://is.energy/grantierra-offer-terms/</a>.

The following reserves categories are discussed in this document: Proved ("1P"), 1P plus Probable ("2P") and 2P plus Possible ("3P"), Proved Developed Producing, Proved Developed Non-Producing and Proved Undeveloped.