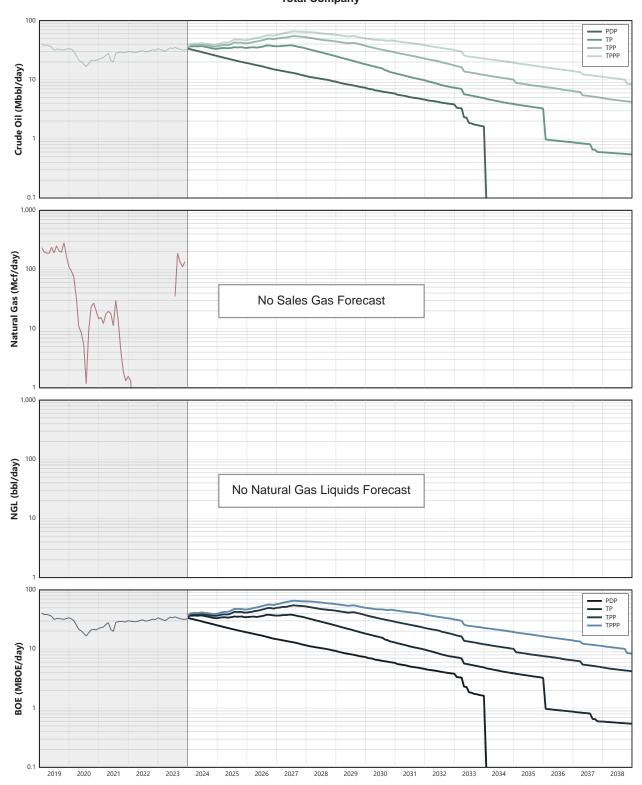

--------|-------------------------------|-------------------------------|-------------------------------|
|                                         |                                    |                          | @ 0.0%                        | @ 5.0%                        | @ 10.0%                       | @ 15.0%                       | @ 20.0%                       |
| RLI<br>Remaining Life<br>Price Schedule | 15.13 yrs<br>44.33 yrs<br>SG240101 | Before Taxes After Taxes | 7,281,572<br><b>4,344,893</b> | 5,464,726<br><b>3,266,608</b> | 4,269,427<br><b>2,551,622</b> | 3,446,514<br><b>2,056,930</b> | 2,857,870<br><b>1,701,955</b> |

#### **Gran Tierra Energy Inc.**

Figure A

Company Share Sales Volume Forecast Prices and Costs as of December 31, 2023 Total Reserves

**Total Company** 



Historical production data is estimated based on the company share interest as of the reference date.

#### **Gran Tierra Energy Inc.**

Figure B

Cash Flow Summary
Forecast Prices and Costs as of December 31, 2023
Total Reserves

**Total Company** 

#### Company Share Revenue (MM\$)



#### Net Operating Income (MM\$)



#### Total Capital (MM\$)



#### Future Net Revenue Before Tax (MM\$)



#### **Gran Tierra Energy Inc.**

Figure C

Reserves Distribution by Reserves Class and Product Forecast Prices and Costs as of December 31, 2023 Total Reserves

**Total Company** 

#### **Reserves Distribution by Reserves Class**



#### **Reserves Distribution by Product**

**Total Proved Reserves** 

Total Proved + Probable Reserves

Total Proved, Probable + Possible Reserves



#### **Gran Tie