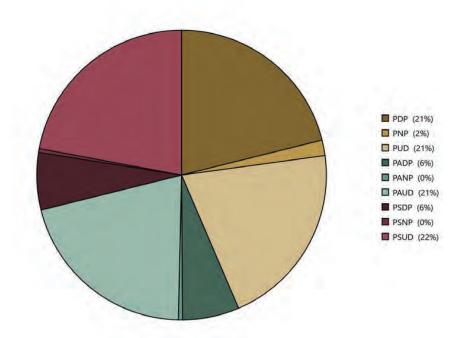

The following reserves categories are discussed in this document: Proved ("1P"), 1P plus Probable ("2P") and 2P plus Possible ("3P"), Proved Developed Producing, Proved Developed Non-Producing and Proved Undeveloped.

Proved reserves are those reserves that can be estimated with a high degree of certainty to be recoverable. It is likely that the actual remaining quantities recovered will exceed the estimated proved reserves. Probable reserves are those additional reserves that are less certain to be recovered than proved reserves. It is equally likely that the actual remaining quantities recovered will be greater or less than the sum of the estimated proved plus probable reserves. Possible reserves are those additional reserves that are less certain to be recovered than Probable reserves. There is a 10% probability that the quantities actually recovered will equal or exceed the sum of proved plus probable plus possible reserves.

Proved developed reserves are those proved reserves that are expected to be recovered from existing wells and installed facilities or, if facilities have not been installed, that would involve a low expenditure (e.g., when compared to cost of drilling a well) to put reserves on production. Developed category may be subdivided into producing and non-producing. Undeveloped reserves are those reserves expected to be recovered from known accumulations where a significant expenditure (e.g., when compared to the cost of drilling a well) is required to render them capable of production. They must fully meet the requirements of the reserves category (proved, probable, possible) to which they are assigned.