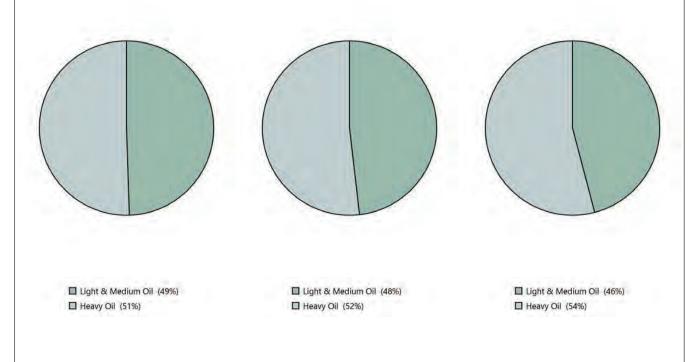

All reserves assigned in the Gran Tierra McDaniel Reserves Report and the Gran Tierra Valuation Report are located in Colombia and Ecuador and presented on a consolidated basis by foreign geographic area. References to a formation where evidence of hydrocarbons has been encountered is not necessarily an indicator that hydrocarbons will be recoverable in commercial quantities or in any estimated volume. Gran Tierra's reported production is a mix of light crude oil and medium and heavy crude oil for which there is not a precise breakdown since Gran Tierra's oil sales volumes typically represent blends of more than one type of crude oil. Well test results should be considered as preliminary and not necessarily indicative of long-term performance or of ultimate recovery. Well log interpretations indicating oil and gas accumulations are not necessarily indicative of future production or ultimate recovery. If it is indicated that a pressure transient analysis or well-test interpretation has not been carried out, any data disclosed in that respect should be considered preliminary until such analysis has been completed. References to thickness of "oil pay" or of a formation where evidence of hydrocarbons has been encountered is not necessarily an indicator that hydrocarbons will be recoverable in commercial quantities or in any estimated volume.