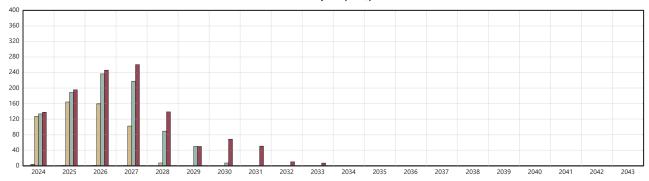

Gran Tierra's 2023 year-end reserves, future net revenue and ancillary information were evaluated by Gran Tierra's independent qualified reserves evaluator McDaniel in a report with an effective date of 31 December 2023 (the "Gran Tierra McDaniel Reserves Report"). In conjunction with the Acquisition, McDaniel has prepared a fair market valuation report dated 15 August 2024 in respect of certain of Gran Tierra's reserves, future net revenue and net present values (the "Gran Tierra Valuation Report") with an effective date of 31 December 2023 for the purposes of Rule 29 of the Takeover Code in which the referenced reserves, future net revenue and net present values disclosed therein matches the corresponding reserves future net revenue and net present values provided for in the Gran Tierra McDaniel Reserves Report. All reserves values, future net revenue and ancillary information contained in this document, with respect to the assets of Gran Tierra, have been prepared by McDaniel and calculated in compliance with Canadian National Instrument 51-101 – Standards of Disclosure for Oil and Gas Activities of the Canadian Securities Administrators ("NI 51-101") and the Canadian Oil and Gas Evaluation Handbook ("COGEH") and derived from the Gran Tierra Valuation Report and the Gran Tierra McDaniel Reserves Report.

Certain of i3 Energy's ancillary information presented in this document were evaluated by i3 Energy's independent qualified reserves evaluator GLJ in a report with an effective date of 31 December 2023 (the "i3 Energy GLJ Reserves Report"). In conjunction with the Acquisition, GLJ has prepared a fair market valuation report dated 16 August 2024 in respect of i3 Energy's reserves, future net revenue and net present values (the "i3 Energy Valuation Report") with an effective date of 31 July 2024 for the purposes of Rule 29 of the Takeover Code. All reserves values, future net revenue and ancillary information contained in this document, with respect to the assets of i3 Energy, have been prepared by GLJ and calculated in compliance with NI 51-101 and COGEH, and derived from the i3 Energy Valuation Report or the i3 Energy GLJ Reserves Report as applicable. The results of i3 Energy's GLJ Reserves Report were disclosed on i3 Energy's press release dated 25 March 2024, a copy of which is available on i3 Energy's website at <a href="https://is.energy/grantierra-offer-terms/">https://is.energy/grantierra-offer-terms/</a>.

The following reserves categories are discussed in this document: Proved ("1P"), 1P plus Probable ("2P") and 2P plus Possible ("3P"), Proved Developed Producing, Proved Developed Non-Producing and Proved Undeveloped.

Proved reserves are those reserves that can be estimated with a high degree of certainty to be recoverable. It is likely that the actual remaining quantities recovered will exceed the estimated proved reserves. Probable reserves are those additional reserves that are less certain to be recovered than proved reserves. It is equally likely that the actual remaining quantities recovered will be greater or less than the sum of the estimated proved plus probable reserves. Possible reserves are those additional reserves that are less certain to be recovered than Probable reserves. There is a 10% probability that the quantities actually recovered will equal or exceed the sum of proved plus probable plus possible reserves.

Proved developed reserves are those proved reserves that are expected to be recovered from existing wells and installed facilities or, if facilities have not been installed, that would involve a low expenditure (e.g., when compared to cost of drilling a well) to put reserves on production. Developed category may be subdivided into producing and non-producing. Undeveloped reserves are those reserves expected to be recovered from known accumulations where a significant expenditure (e.g., when compared to the cost of drilling a well) is required to render them capable of production. They must fully meet the requirements of the reserves category (proved, probable, possible) to which they are assigned.