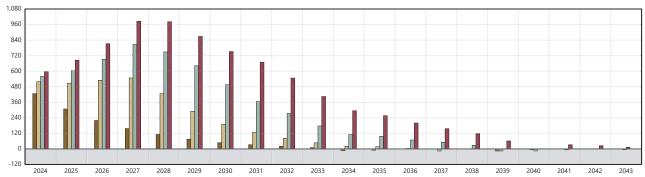

Gran Tierra's 2023 year-end reserves, future net revenue and ancillary information were evaluated by Gran Tierra's independent qualified reserves evaluator McDaniel in a report with an effective date of 31 December 2023 (the "Gran Tierra McDaniel Reserves Report"). In conjunction with the Acquisition, McDaniel has prepared a fair market valuation report dated 15 August 2024 in respect of certain of Gran Tierra's reserves, future net revenue and net present values (the "Gran Tierra Valuation Report") with an effective date of 31 December 2023 for the purposes of Rule 29 of the Takeover Code in which the referenced reserves, future net revenue and net present values disclosed therein matches the corresponding reserves future net revenue and net present values provided for in the Gran Tierra McDaniel Reserves Report. All reserves values, future net revenue and ancillary information contained in this document, with respect to the assets of Gran Tierra, have been prepared by McDaniel and calculated in compliance with Canadian National Instrument 51-101 – Standards of Disclosure for Oil and Gas Activities of the Canadian Securities Administrators ("NI 51-101") and the Canadian Oil and Gas Evaluation Handbook ("COGEH") and derived from the Gran Tierra Valuation Report and the Gran Tierra McDaniel Reserves Report.

Certain of i3 Energy's ancillary information presented in this document were evaluated by i3 Energy's independent qualified reserves evaluator GLJ in a report with an effective date of 31 December 2023 (the "i3 Energy GLJ Reserves Report"). In conjunction with the Acquisition, GLJ has prepared a fair market valuation report dated 16 August 2024 in respect of i3 Energy's reserves, future net revenue and net present values (the "i3 Energy Valuation Report") with an effective date of 31 July 2024 for the purposes of Rule 29 of the Takeover Code. All reserves values, future net revenue and ancillary information contained in this document, with respect to the assets of i3 Energy, have been prepared by GLJ and calculated in compliance with NI 51-101 and COGEH, and derived from the i3 Energy Valuation Report or the i3 Energy GLJ Reserves Report as applicable. The results of i3 Energy's GLJ Reserves Report were disclosed on i3 Energy's press release dated 25 March 2024, a copy of which is available on i3 Energy's website at <a href="https://is.energy/grantierra-offer-terms/">https://is.energy/grantierra-offer-terms/</a>.

Estimates of net present value and future net revenue contained herein do not necessarily represent fair market value. Estimates of reserves and future net revenue for individual properties may not reflect the same level of confidence as estimates of reserves and future net revenue for all properties, due to the effect of aggregation. There is no assurance that the forecast price and cost assumptions applied by McDaniel or GLJ in evaluating Gran Tierra's or i3 Energy's reserves, respectively, will be attained and variances could be material. See the Gran Tierra Valuation Report for a summary of the price forecasts employed by McDaniel therein. See the i3 Energy Valuation Report for a summary of the price forecasts employed by GLJ therein. There are numerous uncertainties inherent in estimating quantities of crude oil and natural gas reserves. The reserves information set forth in the Gran Tierra McDaniel Reserves Report, the i3 Energy GLJ Reserves Report, the Gran Tierra Valuation Report and the i3 Energy Valuation Report are estimates only and there is no guarantee that the estimated reserves will be recovered. Actual reserves may be greater than or less than the estimates provided therein.

All evaluations of future net revenue contained in the Gran Tierra McDaniel Reserves Report, the i3 Energy GLJ Reserves Report, the Gran Tierra Valuation Report and the i3 Energy Valuation Report are after the deduction of royalties, operating costs, development costs, production costs and abandonment and reclamation costs but before consideration of indirect costs such as administrative, overhead and other miscellaneous expenses. It should not be assumed that the estimates of future net revenues presented in this document represent the fair market value of the reserves. There are numerous uncertainties inherent in estimating quantities of crude oil reserves