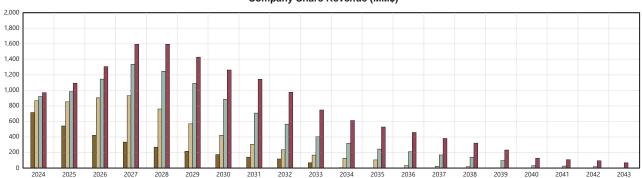

| @ 15.0%                       | @ 20.0%                       |
| RLI<br>Remaining Life<br>Price Schedule | 15.13 yrs<br>44.33 yrs<br>SG240101 | Before Taxes After Taxes | 7,281,572<br><b>4,344,893</b> | 5,464,726<br><b>3,266,608</b> | 4,269,427<br><b>2,551,622</b> | 3,446,514<br><b>2,056,930</b> | 2,857,870<br><b>1,701,955</b> |

#### **Gran Tierra Energy Inc.**

Figure A

Company Share Sales Volume Forecast Prices and Costs as of December 31, 2023 Total Reserves

**Total Company** 



Historical production data is estimated based on the company share interest as of the reference date.

#### **Gran Tierra Energy Inc.**

Figure B

Cash Flow Summary
Forecast Prices and Costs as of December 31, 2023
Total Reserves

**Total Company** 

#### Company Share Revenue (MM\$)



#### Net Operating Income (MM\$)



#### Total Capital (MM\$)



#### Future Net Revenue Before Tax (MM\$)



#### **Gran Tierra Energy Inc.**

Figure C

Reserves Distribution by Reserves Class and Product Forecast Prices and Costs as of December 31, 2023 Total Reserves

**Total Company** 

#### **Reserves Distribution by Reserves Class**



#### **Reserves Distribution by Product**

**Total Proved Reserves** 

Total Proved + Probable Reserves

Total Proved, Probable + Possible Reserves



#### **Gran Tierra Energy Inc.**

Figure D

Reserves and Net Present Value Distribution for Major Properties Forecast Prices and Costs as of December 31, 2023 Total Proved Reserves

**Total Company** 

Top Properties by 10% NPV



**Top Crude Oil Properties by Volume** 



#### **Gran Tierra Energy Inc