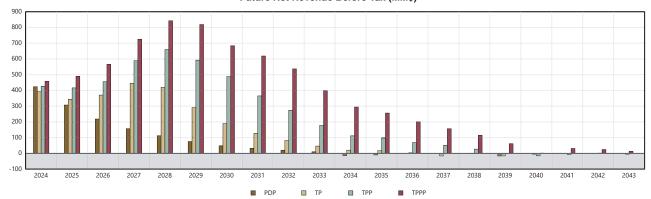

Gran Tierra's 2023 year-end reserves, future net revenue and ancillary information were evaluated by Gran Tierra's independent qualified reserves evaluator McDaniel in a report with an effective date of 31 December 2023 (the "Gran Tierra McDaniel Reserves Report"). In conjunction with the Acquisition, McDaniel has prepared a fair market valuation report dated 15 August 2024 in respect of certain of Gran Tierra's reserves, future net revenue and net present values (the "Gran Tierra Valuation Report") with an effective date of 31 December 2023 for the purposes of Rule 29 of the Takeover Code in which the referenced reserves, future net revenue and net present values disclosed therein matches the corresponding reserves future net revenue and net present values provided for in the Gran Tierra McDaniel Reserves Report. All reserves values, future net revenue and ancillary information contained in this document, with respect to the assets of Gran Tierra, have been prepared by McDaniel and calculated in compliance with Canadian National Instrument 51-101 – Standards of Disclosure for Oil and Gas Activities of the Canadian Securities Administrators ("NI 51-101") and the Canadian Oil and Gas Evaluation Handbook ("COGEH") and derived from the Gran Tierra Valuation Report and the Gran Tierra McDaniel Reserves Report.

Certain of i3 Energy's ancillary information presented in this document were evaluated by i3 Energy's independent qualified reserves evaluator GLJ in a report with an effective date of 31 December 2023 (the "i3 Energy GLJ Reserves Report"). In conjunction with the Acquisition, GLJ has prepared a fair market valuation report dated 16 August 2024 in respect of i3 Energy's reserves, future net revenue and net present values (the "i3 Energy Valuation Report") with an effective date of 31 July 2024 for the purposes of Rule 29 of the Takeover Code. All reserves values, future net revenue and ancillary information contained in this document, with respect to the assets of i3 Energy, have been prepared by GLJ and calculated in compliance with NI 51-101 and COGEH, and derived from the i3 Energy Valuation Report or the i3 Energy GLJ Reserves Report as applicable. The results of i3 Energy's GLJ Reserves Report were disclosed on i3 Energy's press release dated 25 March 2024, a copy of which is available on i3 Energy's website at <a href="https://is.energy/grantierra-offer-terms/">https://is.energy/grantierra-offer-terms/</a>.

All evaluations of future net revenue contained in the Gran Tierra McDaniel Reserves Report, the i3 Energy GLJ Reserves Report, the Gran Tierra Valuation Report and the i3 Energy Valuation Report are after the deduction of royalties, operating costs, development costs, production costs and abandonment and reclamation costs but before consideration of indirect costs such as administrative, overhead and other miscellaneous expenses. It should not be assumed that the estimates of future net revenues presented in this document represent the fair market value of the reserves. There are numerous uncertainties inherent in estimating quantities of crude oil reserves

and the future cash flows attributed to such reserves. The reserve and associated cash flow information set forth in the Gran Tierra McDaniel Reserves Report, the i3 Energy GLJ Reserves Report, the Gran Tierra Valuation Report and the i3 Energy Valuation Report are estimates only and there is no guarantee that the estimated reserves will be recovered. Actual reserves may be greater than or less than the estimates provided therein.