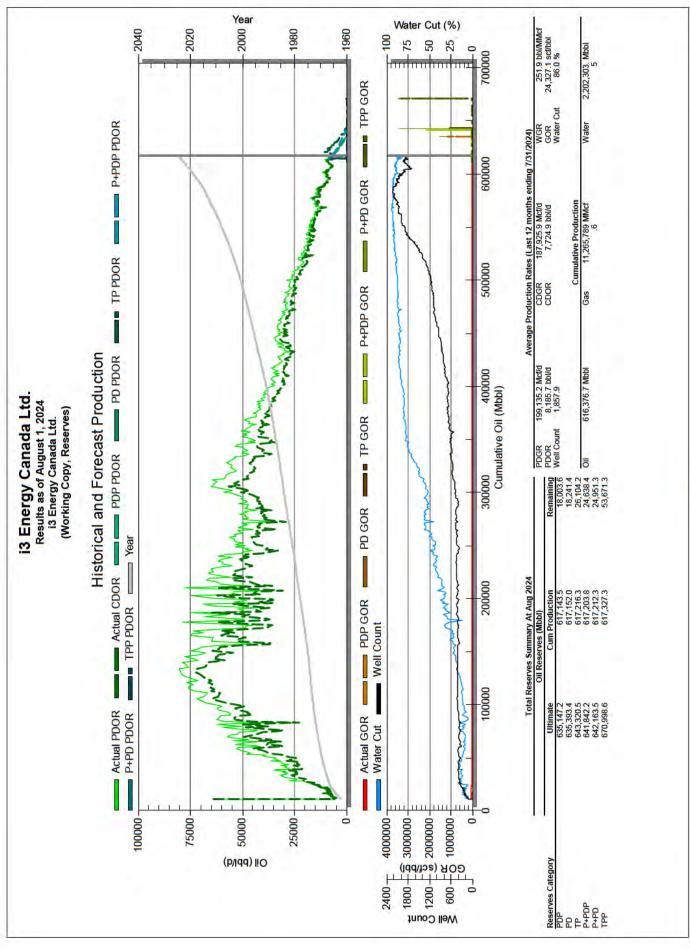

Gran Tierra's 2023 year-end reserves, future net revenue and ancillary information were evaluated by Gran Tierra's independent qualified reserves evaluator McDaniel in a report with an effective date of 31 December 2023 (the "Gran Tierra McDaniel Reserves Report"). In conjunction with the Acquisition, McDaniel has prepared a fair market valuation report dated 15 August 2024 in respect of certain of Gran Tierra's reserves, future net revenue and net present values (the "Gran Tierra Valuation Report") with an effective date of 31 December 2023 for the purposes of Rule 29 of the Takeover Code in which the referenced reserves, future net revenue and net present values disclosed therein matches the corresponding reserves future net revenue and net present values provided for in the Gran Tierra McDaniel Reserves Report. All reserves values, future net revenue and ancillary information contained in this document, with respect to the assets of Gran Tierra, have been prepared by McDaniel and calculated in compliance with Canadian National Instrument 51-101 – Standards of Disclosure for Oil and Gas Activities of the Canadian Securities Administrators ("NI 51-101") and the Canadian Oil and Gas Evaluation Handbook ("COGEH") and derived from the Gran Tierra Valuation Report and the Gran Tierra McDaniel Reserves Report.

Certain of i3 Energy's ancillary information presented in this document were evaluated by i3 Energy's independent qualified reserves evaluator GLJ in a report with an effective date of 31 December 2023 (the "i3 Energy GLJ Reserves Report"). In conjunction with the Acquisition, GLJ has prepared a fair market valuation report dated 16 August 2024 in respect of i3 Energy's reserves, future net revenue and net present values (the "i3 Energy Valuation Report") with an effective date of 31 July 2024 for the purposes of Rule 29 of the Takeover Code. All reserves values, future net revenue and ancillary information contained in this document, with respect to the assets of i3 Energy, have been prepared by GLJ and calculated in compliance with NI 51-101 and COGEH, and derived from the i3 Energy Valuation Report or the i3 Energy GLJ Reserves Report as applicable. The results of i3 Energy's GLJ Reserves Report were disclosed on i3 Energy's press release dated 25 March 2024, a copy of which is available on i3 Energy's website at <a href="https://is.energy/grantierra-offer-terms/">https://is.energy/grantierra-offer-terms/</a>.

The following reserves categories are discussed in this document: Proved ("1P"), 1P plus Probable ("2P") and 2P plus Possible ("3P"), Proved Developed Producing, Proved Developed Non-Producing and Proved Undeveloped.

Proved reserves are those reserves that can be estimated with a high degree of certainty to be recoverable. It is likely that the actual remaining quantities recovered will exceed the estimated proved reserves. Probable reserves are those additional reserves that are less certain to be recovered than proved reserves. It is equally likely that the actual remaining quantities recovered will be greater or less than the sum of the estimated proved plus probable reserves. Possible reserves are those additional reserves that are less certain to be recovered than Probable reserves. There is a 10% probability that the quantities actually recovered will equal or exceed the sum of proved plus probable plus possible reserves.

Proved developed reserves are those proved reserves that are expected to be recovered from existing wells and installed facilities or, if facilities have not been installed, that would involve a low expenditure (e.g., when compared to cost of drilling a well) to put reserves on production. Developed category may be subdivided into producing and non-producing. Undeveloped reserves are those reserves expected to be recovered from known accumulations where a significant expenditure (e.g., when compared to the cost of drilling a well) is required to render them capable of production. They must fully meet the requirements of the reserves category (proved, probable, possible) to which they are assigned.