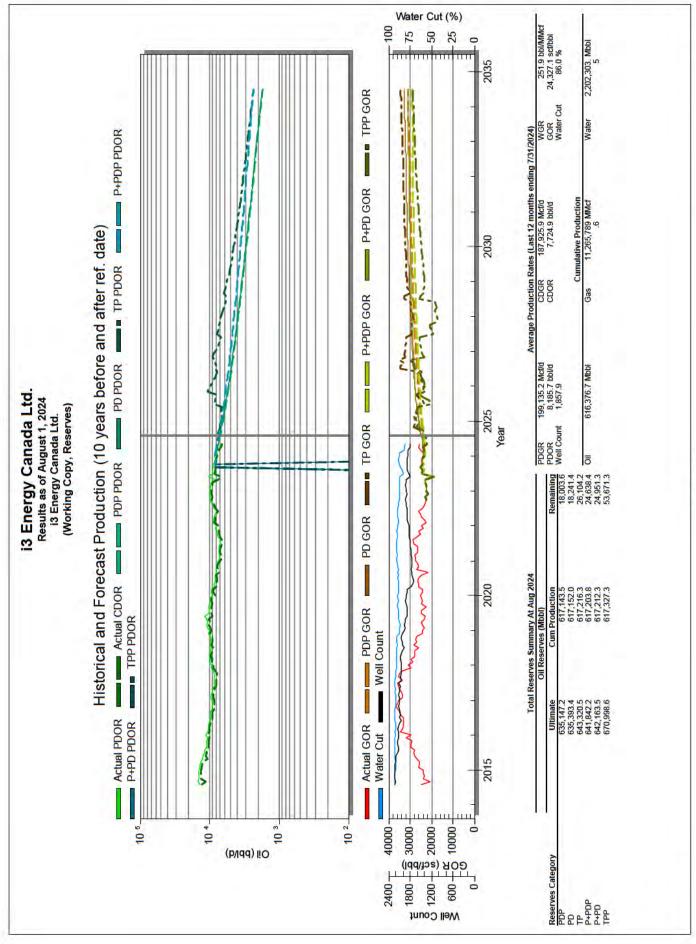

Gran Tierra's 2023 year-end reserves, future net revenue and ancillary information were evaluated by Gran Tierra's independent qualified reserves evaluator McDaniel in a report with an effective date of 31 December 2023 (the "Gran Tierra McDaniel Reserves Report"). In conjunction with the Acquisition, McDaniel has prepared a fair market valuation report dated 15 August 2024 in respect of certain of Gran Tierra's reserves, future net revenue and net present values (the "Gran Tierra Valuation Report") with an effective date of 31 December 2023 for the purposes of Rule 29 of the Takeover Code in which the referenced reserves, future net revenue and net present values disclosed therein matches the corresponding reserves future net revenue and net present values provided for in the Gran Tierra McDaniel Reserves Report. All reserves values, future net revenue and ancillary information contained in this document, with respect to the assets of Gran Tierra, have been prepared by McDaniel and calculated in compliance with Canadian National Instrument 51-101 – Standards of Disclosure for Oil and Gas Activities of the Canadian Securities Administrators ("NI 51-101") and the Canadian Oil and Gas Evaluation Handbook ("COGEH") and derived from the Gran Tierra Valuation Report and the Gran Tierra McDaniel Reserves Report.

Certain of i3 Energy's ancillary information presented in this document were evaluated by i3 Energy's independent qualified reserves evaluator GLJ in a report with an effective date of 31 December 2023 (the "i3 Energy GLJ Reserves Report"). In conjunction with the Acquisition, GLJ has prepared a fair market valuation report dated 16 August 2024 in respect of i3 Energy's reserves, future net revenue and net present values (the "i3 Energy Valuation Report") with an effective date of 31 July 2024 for the purposes of Rule 29 of the Takeover Code. All reserves values, future net revenue and ancillary information contained in this document, with respect to the assets of i3 Energy, have been prepared by GLJ and calculated in compliance with NI 51-101 and COGEH, and derived from the i3 Energy Valuation Report or the i3 Energy GLJ Reserves Report as applicable. The results of i3 Energy's GLJ Reserves Report were disclosed on i3 Energy's press release dated 25 March 2024, a copy of which is available on i3 Energy's website at <a href="https://is.energy/grantierra-offer-terms/">https://is.energy/grantierra-offer-terms/</a>.

The following reserves categories are discussed in this document: Proved ("1P"), 1P plus Probable ("2P") and 2P plus Possible ("3P"), Proved Developed Producing, Proved Developed Non-Producing and Proved Undeveloped.

Proved reserves are those reserves that can be estimated with a high degree of certainty to be recoverable. It is likely that the actual remaining quantities recovered will exceed the estimated proved reserves. Probable reserves are those additional reserves that are less certain to be recovered than proved reserves. It is equally likely that the actual remaining quantities recovered will be greater or less than the sum of the estimated proved plus probable reserves. Possible reserves are those additional reserves that are less certain to be recovered than Probable reserves. There is a 10% probability that the quantities actually recovered will equal or exceed the sum of proved plus probable plus possible reserves.

Proved developed reserves are those proved reserves that are expected to be recovered from existing wells and installed facilities or, if facilities have not been installed, that would involve a low expenditure (e.g., when compared to cost of drilling a well) to put reserves on production. Developed category may be subdivided into producing and non-producing. Undeveloped reserves are those reserves expected to be recovered from known accumulations where a significant expenditure (e.g., when compared to the cost of drilling a well) is required to render them capable of production. They must fully meet the requirements of the reserves category (proved, probable, possible) to which they are assigned.